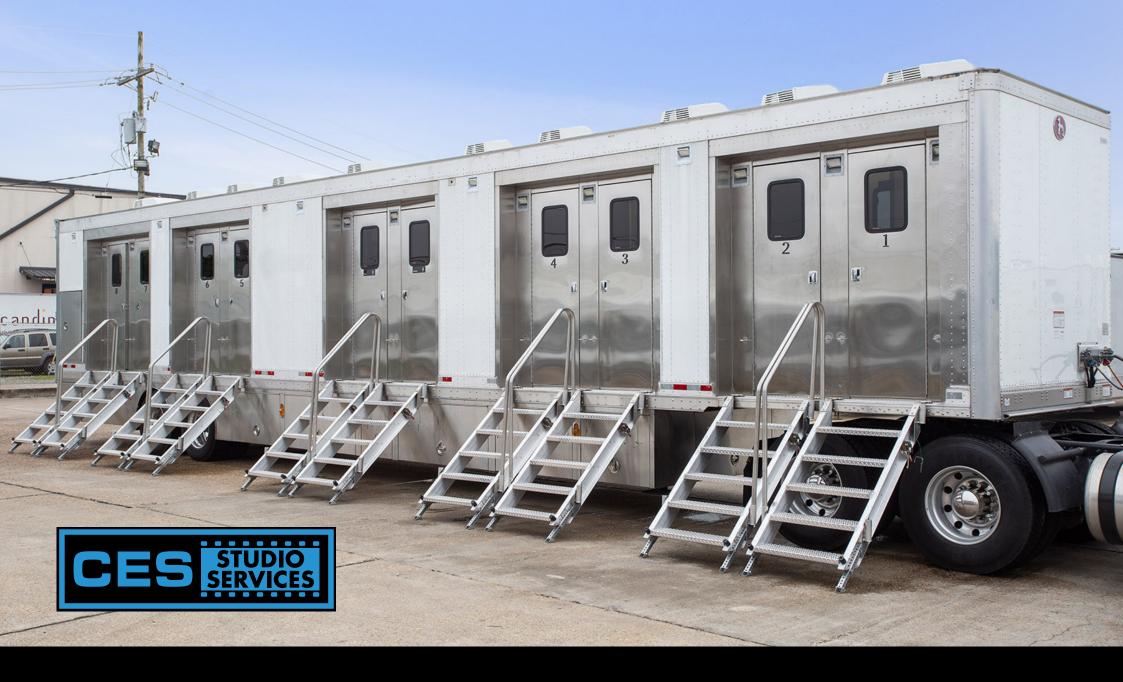

### **OUR FLEET**

#### **TRAILERS**

- Cast trailers from single star to 8 room honeywagons
- 48' grip or electric trailers
- 4 to 10 station hair and makeup trailers
- Costume, HMU and office trailers