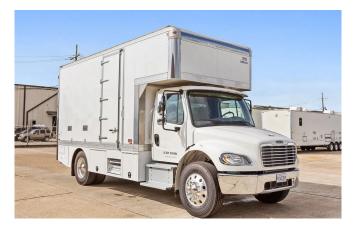

#### **TRUCKS**

- Box truck range from 16' Nifty 50 to 29' 10 Ton crew cab
- Stakebed trucks from 12' Crew Cab F-550 to 22' M2 Crew Cab Low-Profile
- Full range of camera, semi tractors and fuel trucks