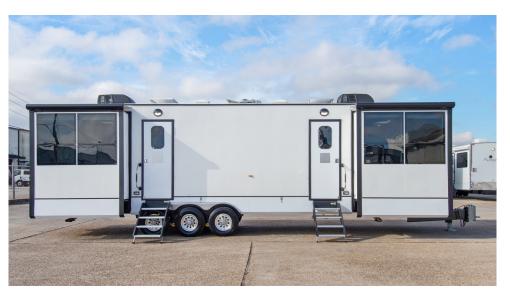

#### **TRAILERS**

- Cast trailers from single star to 8 room honeywagons
- 48' grip or electric trailers
- 4 to 10 station hair and makeup trailers
- Costume, HMU and office trailers