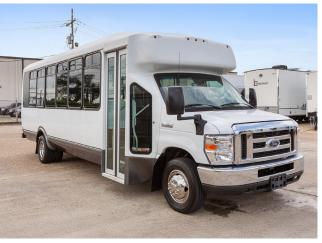

#### **PEOPLE MOVERS**

- 25 to 37 passenger capacity
- Executive and multipassenger vans